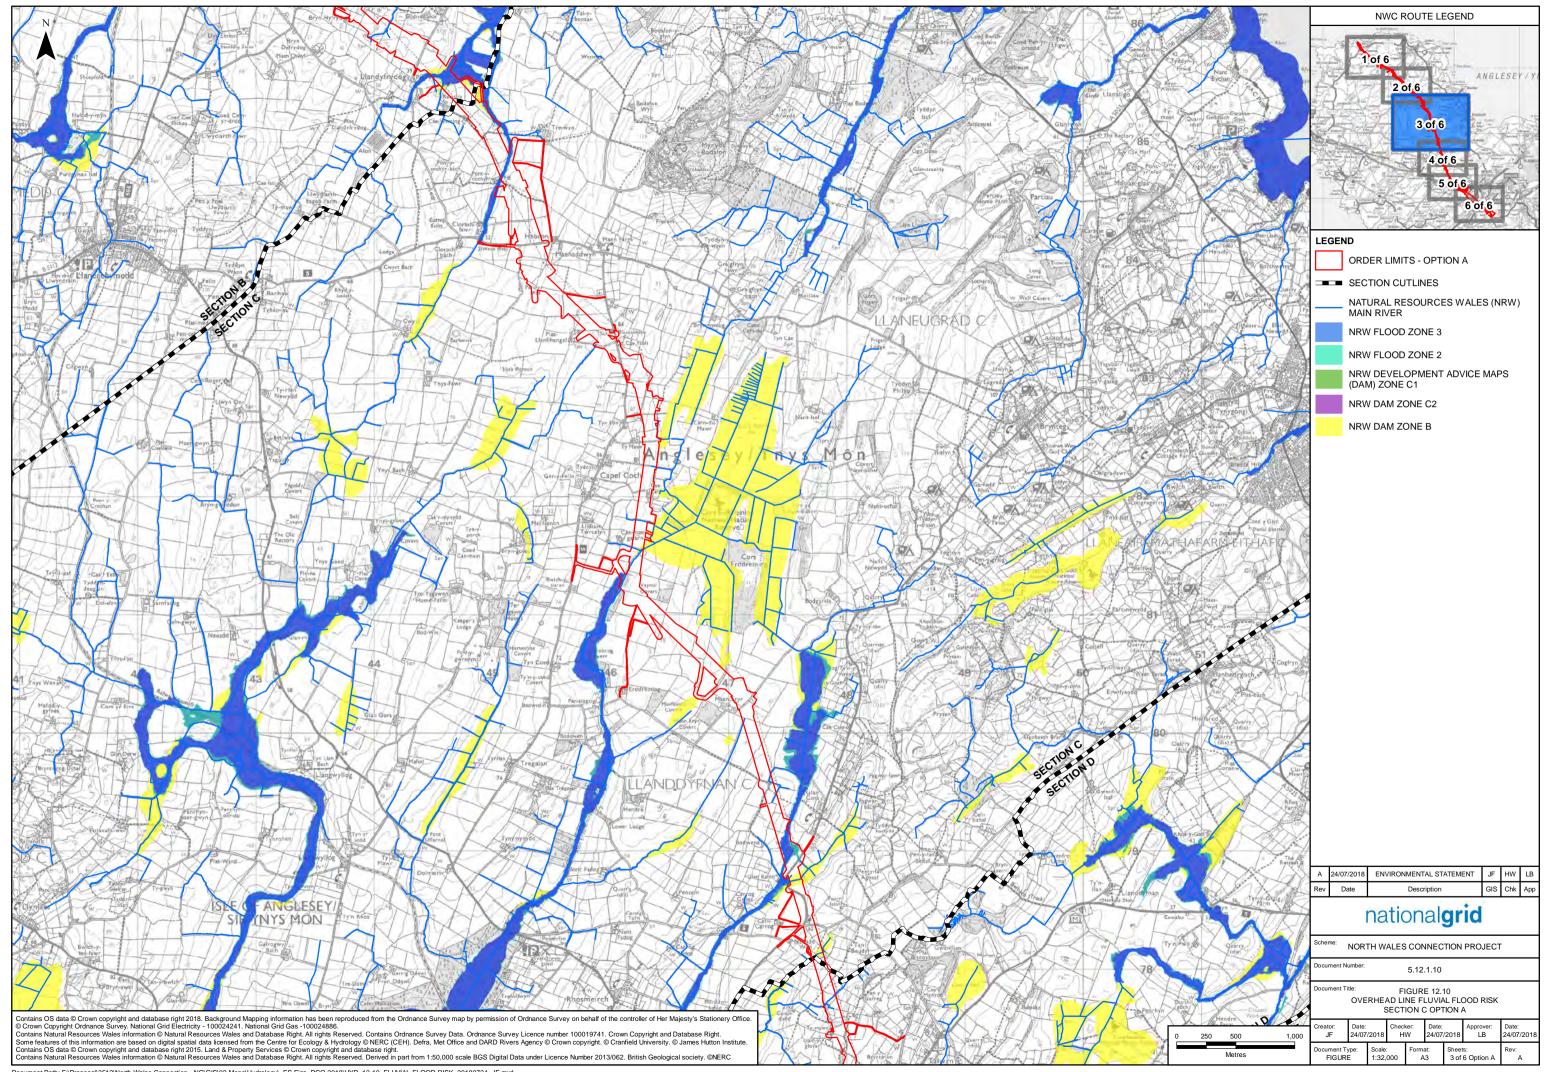

## Overhead Line Fluvial Flood Risk Chapter 12 – Figure 10

A 8 8 8 8 8 9

National Grid (North Wales Connection Project)

Regulation 5(2)(a) including (l) and (m) of the Infrastructure Planning (Applications: Prescribed Forms and Procedure) Regulations 2009