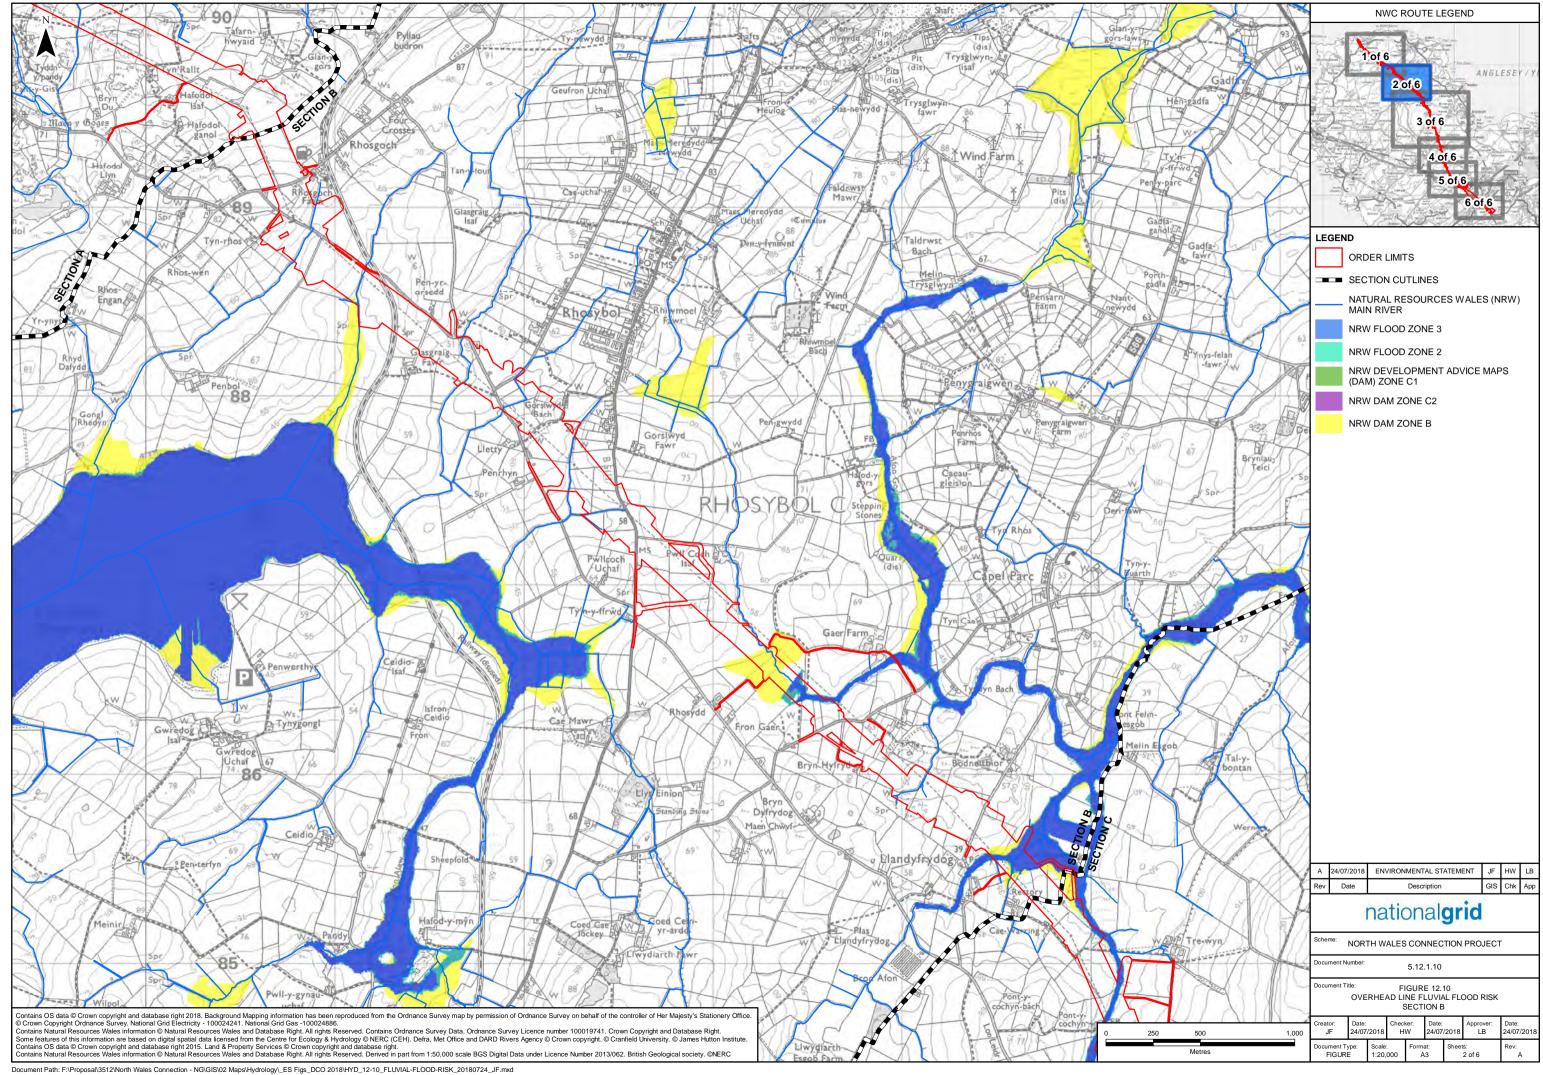

## Overhead Line Fluvial Flood Risk Chapter 12 – Figure 10

A 8 8 8 8 8 9

National Grid (North Wales Connection Project)

Regulation 5(2)(a) including (l) and (m) of the Infrastructure Planning (Applications: Prescribed Forms and Procedure) Regulations 2009