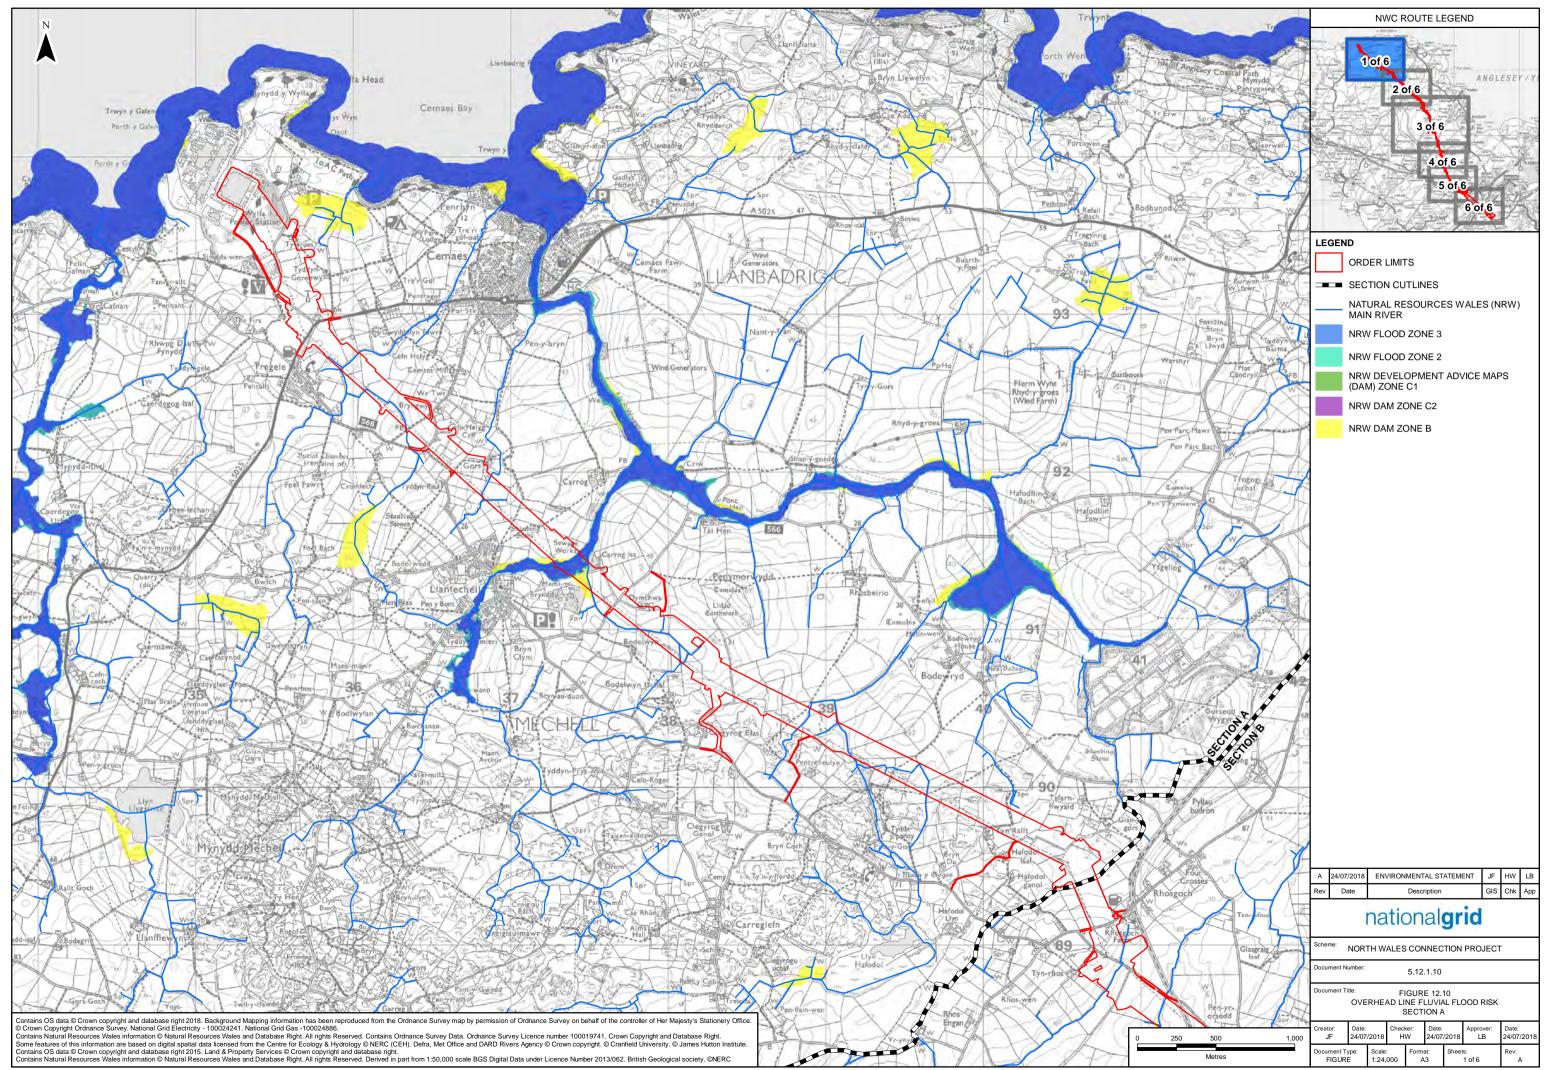

## Overhead Line Fluvial Flood Risk Chapter 12 – Figure 10

A 8 8 8 8 8 9

National Grid (North Wales Connection Project)

Regulation 5(2)(a) including (l) and (m) of the Infrastructure Planning (Applications: Prescribed Forms and Procedure) Regulations 2009