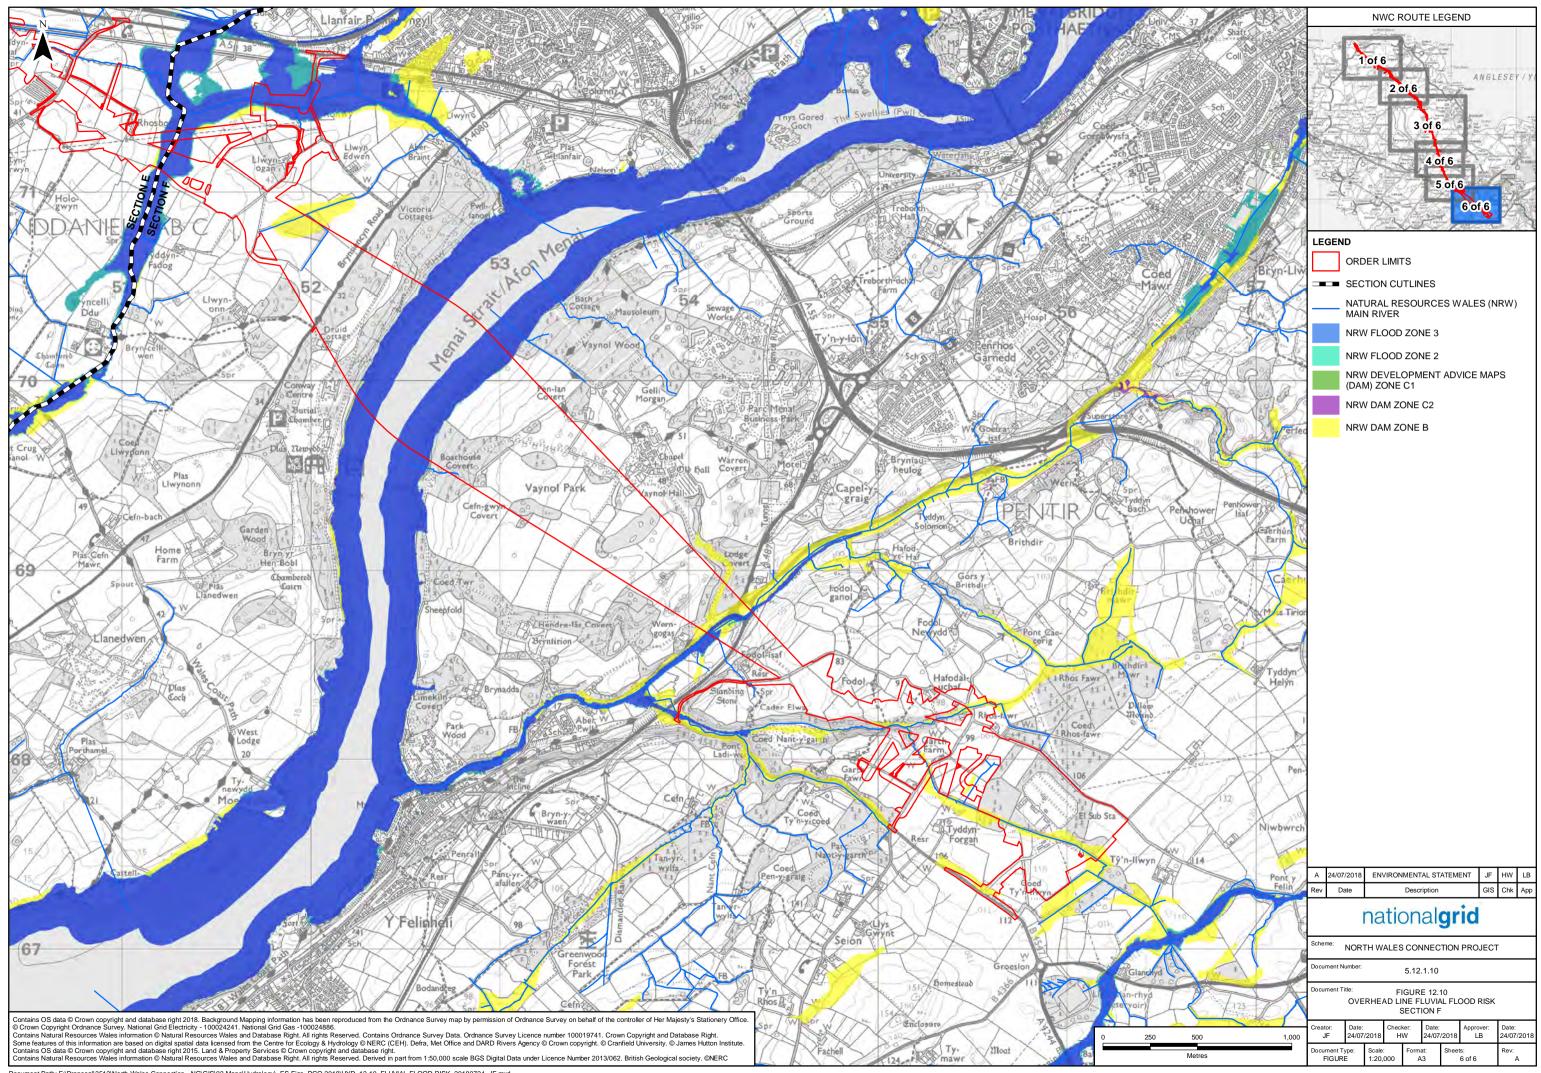

## 5.12.1.10

## Overhead Line Fluvial Flood Risk Chapter 12 – Figure 10

A 8 8 8 8 8 9

National Grid (North Wales Connection Project)

Regulation 5(2)(a) including (l) and (m) of the Infrastructure Planning (Applications: Prescribed Forms and Procedure) Regulations 2009